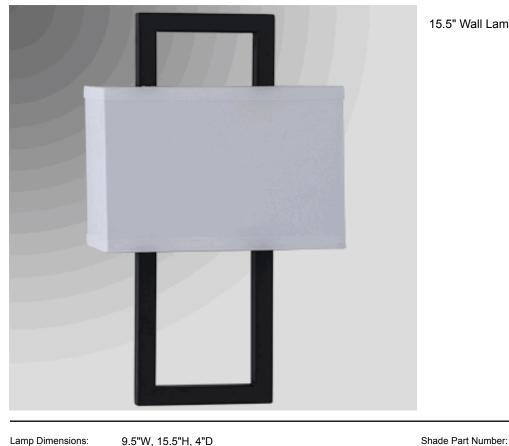

## **Lamp Specifications**

## 4054C-BK

15.5" Wall Lamp shown in Matte Black

Lamp Dimensions: 9.5"W, 15.5"H, 4"D

Lamp Finish: Matte Black

Switch: NA

Bulb Wattage: Recommend two 800 lumen LED bulbs with

GU24 base

Cordset: direct wired

Socket: two GU24

Base: 5.5"W, 4-3/8"H

Extension:

Miscellaneous:

Harp:

Shade Material:

Shade Dimensions:

rated UL dry location

040950625WL

White Linen

4"x9.5"x6.25"

NA

Options:

Arkansas Lighting 1701 S. 28th Street Van Buren, AR 72956

800-437-7656 Fax: 479-474-9007 www.arkansaslighting.com

All specifications noted on this sheet match the photograph shown. Almost every line item has multiple options. Please contact your sales representative for more details.